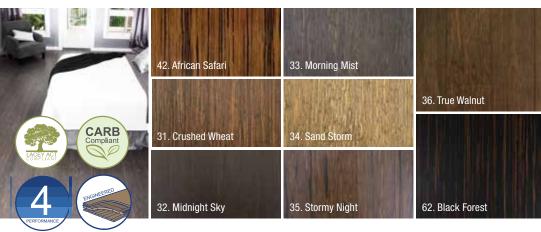

## Color Fusion<sup>™</sup> Pro-Core Engineered Strandwoven Bamboo Collection

Available in multiple colorways, premium planks are dyed with a patented process using plant pigments from 100% responsibly harvested bamboo. Proprietary manufacturing ensures that this collection exceeds CARB Phase II and CA01350 standards for indoor air quality. A proprietary high performance cross-core construction provides exceptional performance in a wide range of environments. It is suitable for installation over some radiant heat subfloors.

Warrantv

EcoFusionFlooring.com

against construction defects

against finish wear-through

Lifetime Residential/25-Year Commercial Warranty

35-Year Residential/5-Year Commercial Warranty

Photography is meant for reference only. Colors and grain may vary from actual products. We recommend using actual product samples when making your final flooring choices.